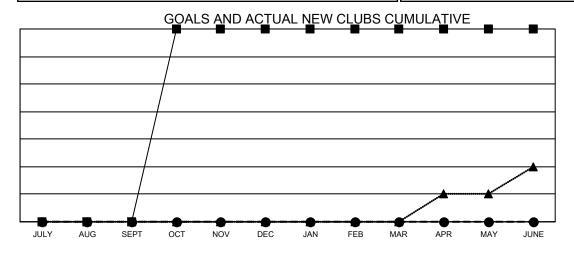

## **GMT MONTHLY MEMBERSHIP PROGRESS REPORT**

Multiple District 26

Results as of: 10/31/2023 LOCATION: MISSOURI

GMT CA 1

|               |               |             |               |                       |                        |                         | • • • • • • • •                                    |  |
|---------------|---------------|-------------|---------------|-----------------------|------------------------|-------------------------|----------------------------------------------------|--|
| Clubs         |               |             |               | Members               |                        |                         |                                                    |  |
|               | RESULTS FOR   | R 2023-2024 |               | RESULTS FOR 2023-2024 |                        |                         |                                                    |  |
| QUARTER       | NEW CLUB GOAL | NEW CLUBS   | DROPPED CLUBS | QUARTER MEME          | BER GROWTH NET<br>GOAL | MEMBER GROWTH<br>ACTUAL | DROPPED<br>MEMBERS ACTUAI<br>(including transfers) |  |
| JULY/AUG/SEPT | 0             | 0           | 0             | JULY/AUG/SEPT         | 56                     | 151                     | 164                                                |  |
| OCT/NOV/DEC   | 7             | 0           | 0             | OCT/NOV/DEC           | 67                     | 40                      | 45                                                 |  |
| JAN/FEB/MAR   | 0             | 0           | 0             | JAN/FEB/MAR           | 52                     | 0                       | 0                                                  |  |
| APR/MAY/JUNE  | 0             | 0           | 0             | APR/MAY/JUNE          | 49                     | 0                       | 0                                                  |  |
|               |               |             |               |                       |                        |                         |                                                    |  |

- CURRENT YEAR GOALS FOR NEW CLUBS

- ● - CURRENT YEAR ACTUAL NEW CLUBS

▲ - LAST YEAR ACTUAL NEW CLUBS