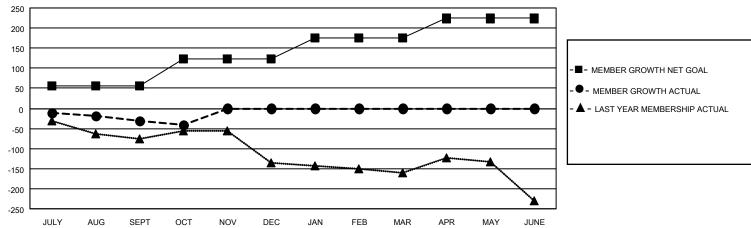

## **GMT MONTHLY MEMBERSHIP PROGRESS REPORT**

Multiple District 26

Results as of: 10/31/2023 LOCATION: MISSOURI

GMT CA 1

|               |               |             |               |                       |                        |                         | • • • • • • • •                                    |  |
|---------------|---------------|-------------|---------------|-----------------------|------------------------|-------------------------|----------------------------------------------------|--|
| Clubs         |               |             |               | Members               |                        |                         |                                                    |  |
|               | RESULTS FOR   | R 2023-2024 |               | RESULTS FOR 2023-2024 |                        |                         |                                                    |  |
| QUARTER       | NEW CLUB GOAL | NEW CLUBS   | DROPPED CLUBS | QUARTER MEME          | BER GROWTH NET<br>GOAL | MEMBER GROWTH<br>ACTUAL | DROPPED<br>MEMBERS ACTUAI<br>(including transfers) |  |
| JULY/AUG/SEPT | 0             | 0           | 0             | JULY/AUG/SEPT         | 56                     | 151                     | 164                                                |  |
| OCT/NOV/DEC   | 7             | 0           | 0             | OCT/NOV/DEC           | 67                     | 40                      | 45                                                 |  |
| JAN/FEB/MAR   | 0             | 0           | 0             | JAN/FEB/MAR           | 52                     | 0                       | 0                                                  |  |
| APR/MAY/JUNE  | 0             | 0           | 0             | APR/MAY/JUNE          | 49                     | 0                       | 0                                                  |  |
|               |               |             |               |                       |                        |                         |                                                    |  |

## GOALS AND ACTUAL MEMBERS CUMULATIVE

| DROPPED CLUBS: 0 |     | 76 CLUBS OF 285 ADDED 1 OR MORE<br>NEW MEMBERS | GENDER DISTRIBUTION  MALE 5,108 (71.35%) |                |       |
|------------------|-----|------------------------------------------------|------------------------------------------|----------------|-------|
| DROPPED MEMBERS  |     |                                                | FEMALE                                   | 2,051 (28.65%) |       |
| DECEASED         | 36  | CLICK HERE FOR CUMULATIVE                      | TOTAL FAMILY UNIT MEMBERS                |                | 1,236 |
| CLUB CANCELLED   | 0   | MEMBERSHIP DATA                                | FAMILY MEMBERS PAYING HALF               |                | 631   |
| OTHER            | 173 |                                                |                                          |                |       |
| TOTAL            | 209 |                                                | 000                                      |                |       |